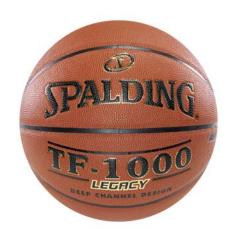

## **BUY 12 GET 2 FREE!**

**TF-150** 

\$850 /each

**TF-250** 

\$1550 /each

**TF-500** 

\$22<sup>50</sup>/each

**TF-1000** 

\$53<sup>50</sup>/each

\*Limited Time Offer - Program subject to availability at the time of ordering with no prior notice. Order before 10/1/2015 & for every 12 balls ordered in one style receive 2 more at no extra charge. Minimum order 36 pieces. Each ball available in sizes 5, 6, & 7.