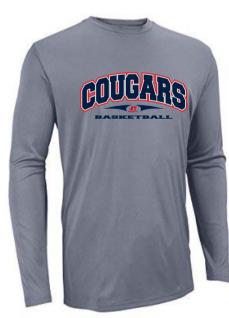

## FREE T-SHIRTS

## **Program Includes Two FREE Tops!**

Short Sleeve Cotton T-shirt (Athletic Grey Only)
Performance Long Sleeve Warm Up Shirt
Team Colours – Same Graphic on both tops
(\*Free Performance Long Sleeve Warm Up Shirt only available with first order window. Short Sleeve Cotton T-shirt available with both order windows.)