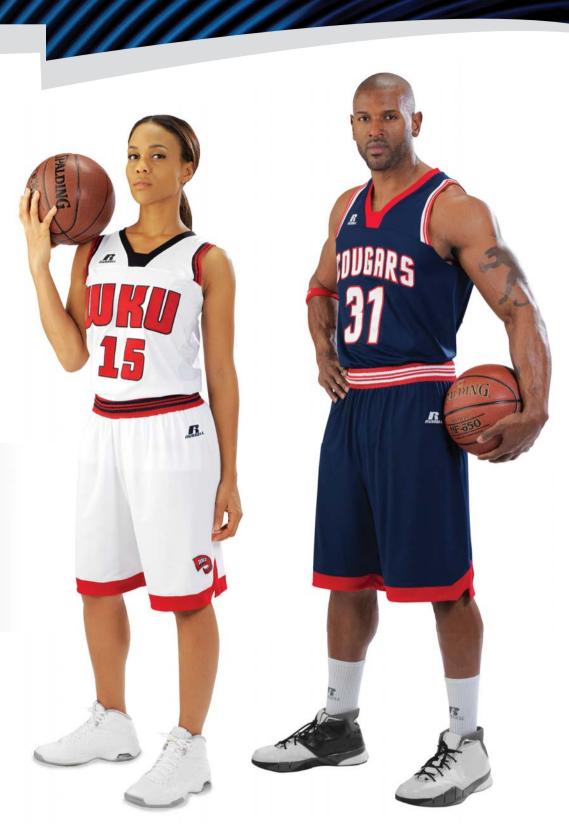

## Russell Athletic Men's & Women's Stock & Custom Basketball Uniforms

Order by August 9<sup>th</sup> - Ship by October 2<sup>nd</sup> Order by September 27<sup>th</sup> - Ship by November 13<sup>th</sup>

**Stock Game Uniforms starting from** 

\$4450 /uniform set

minimum order 12 pieces style/colour

With the purchase of a uniform set receive special pricing on the following:

**Reversible Practice Jersey** 

Special Pricing of \$14.50/decorated (2 Locations, 2 Colours)