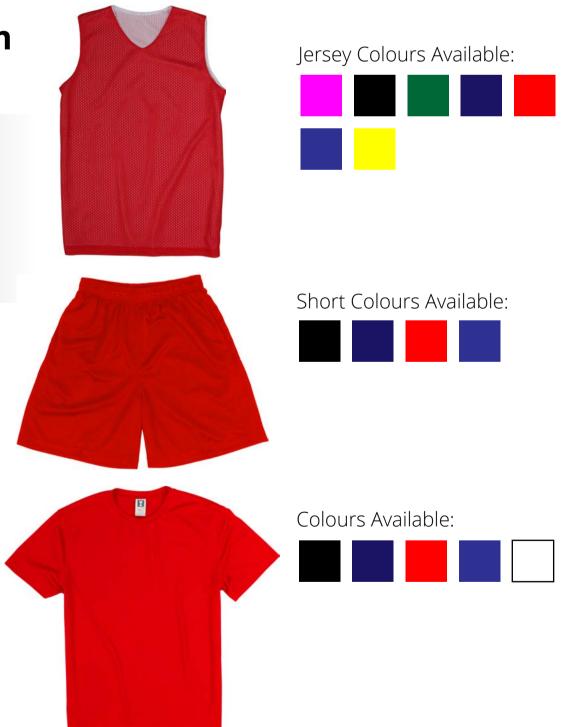

#### **Program Includes:**

Dry Fit Basketball Jersey (N30006) Mesh Basketball Short (N30015) Short Sleeve Dry Fit T-Shirt (N30001)

#### **Decoration Information:**

Team Name Front & Back Team Logo on Lower Leg

Available in Adult & Youth Styles Sizes Small to XXLarge

\*Additional logo placements available and will be quoted as requested. Lower order quantities not available. You can order both youth and adult of the same style to meet the minimum order total. All products subject to availability at the time of ordering. Program subject to change without any prior notice. Contact Entripy Custom Clothing for complete details. Pricing does not include applicable taxes and shipping.