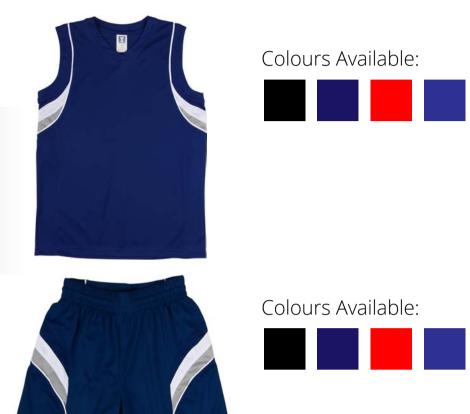

#### **Program Includes:**

Dry Fit Basketball Jersey (N30007) Dry Fit Basketball Short (N30017) Dry Fit Long Sleeve T-Shirt (N30003)

#### **Decoration Information:**

Team Name & Number Front & Back Team Logo on Lower Leg

Available in Adult & Youth Styles Sizes Small to XXLarge