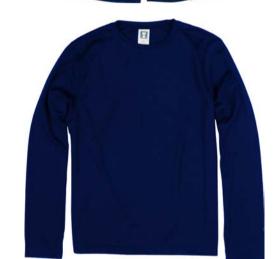

#### **Program Includes:**

Dry Fit Basketball Jersey (N30007) Dry Fit Basketball Short (N30017) Dry Fit Long Sleeve T-Shirt (N30003)

#### **Decoration Information:**

Team Name & Number Front & Back Team Logo on Lower Leg

Available in Adult & Youth Styles Sizes Small to XXLarge